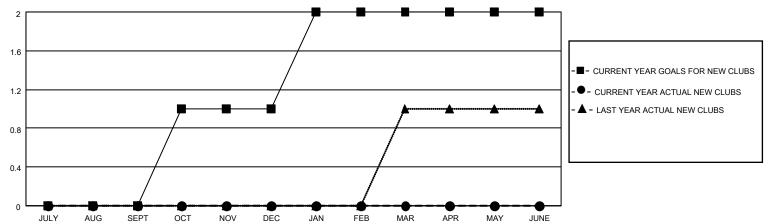

## MONTHLY MEMBERSHIP PROGRESS REPORT

LOCATION IOWA District 9 EC Results as of: 10/31/2020

| Clubs RESULTS FOR 2020-2021 |   |   |   | Members RESULTS FOR 2020-2021 |    |    |    |
|-----------------------------|---|---|---|-------------------------------|----|----|----|
|                             |   |   |   |                               |    |    |    |
| JULY/AUG/SEPT               | 0 | 0 | 0 | JULY/AUG/SEPT                 | 25 | 17 | 31 |
| OCT/NOV/DEC                 | 1 | 0 | 0 | OCT/NOV/DEC                   | 25 | 1  | 12 |
| JAN/FEB/MAR                 | 1 | 0 | 0 | JAN/FEB/MAR                   | 25 | 0  | 0  |
| APR/MAY/JUNE                | 0 | 0 | 0 | APR/MAY/JUNE                  | 25 | 0  | 0  |